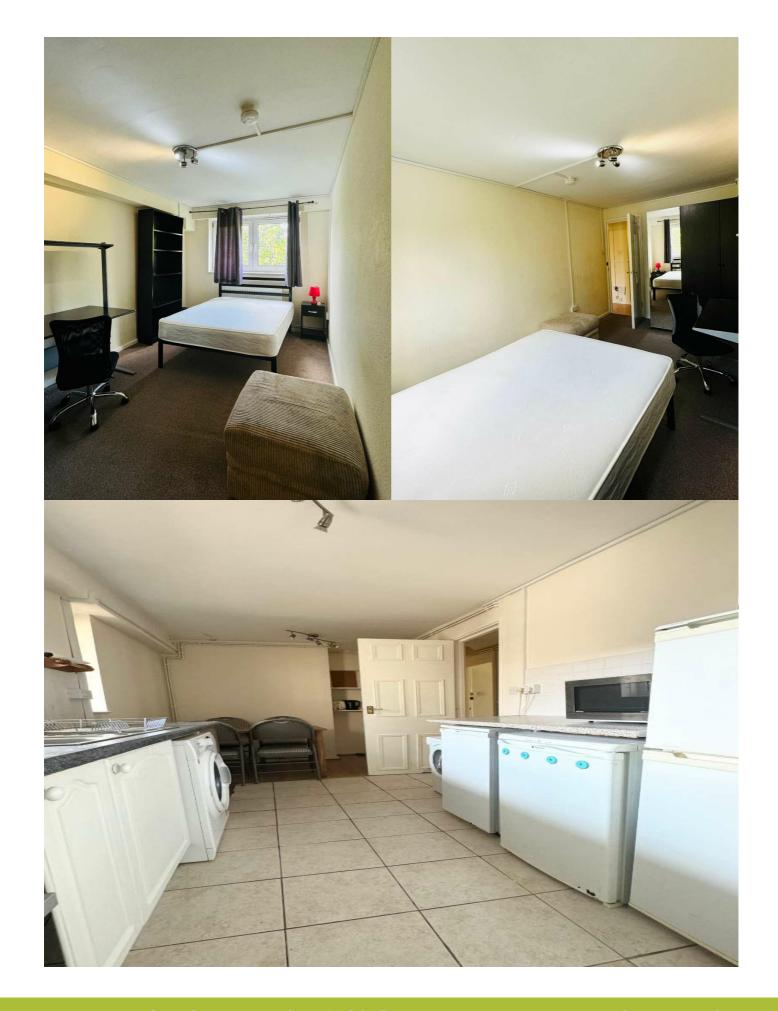

## **Propety Description**

New to the market is this 3 double bedroom apartment (no lounge) with balcony just moments from Tower Bridge Road and fashionable Bermondsey Street. The property comprises spacious kitchen with dining area, 3 double bedrooms, bathroom and balcony. The property is located a short walk from Borough underground station, with good bus routes nearby and local amenities a short walk away.