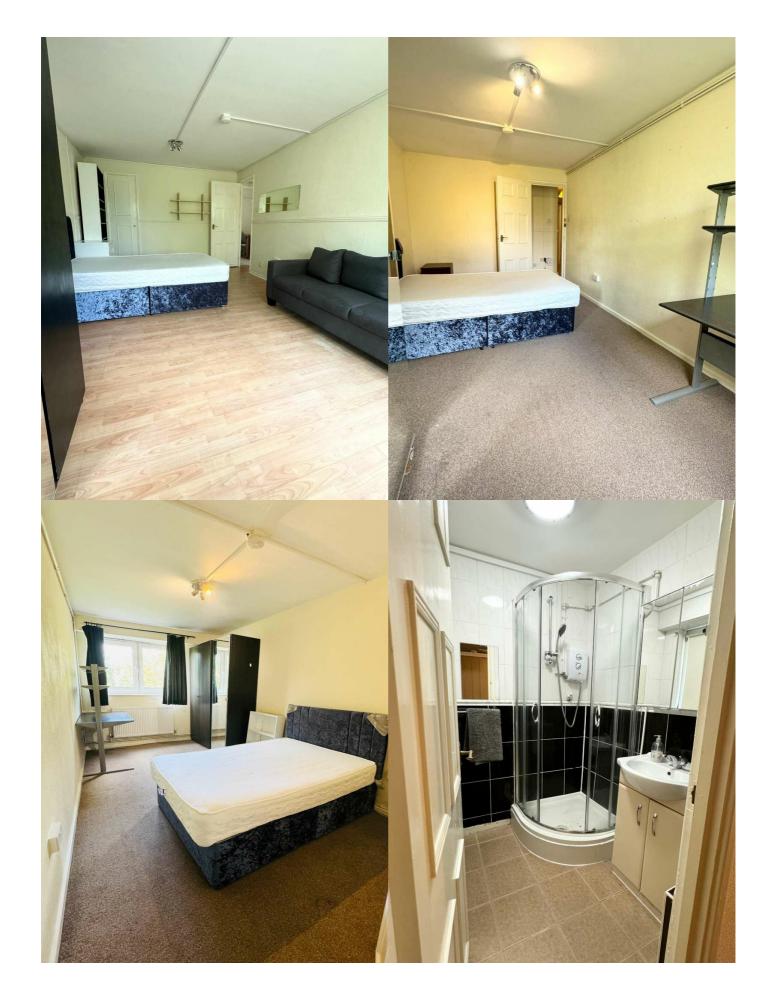

## **Propety Description**

New to the market is this 3 double bedroom apartment (no lounge) with balcony just moments from Tower Bridge Road and fashionable Bermondsey Street. The property comprises spacious kitchen with dining area, 3 double bedrooms, bathroom and balcony. The property is located a short walk from Borough underground station, with good bus routes nearby and local amenities a short walk away.