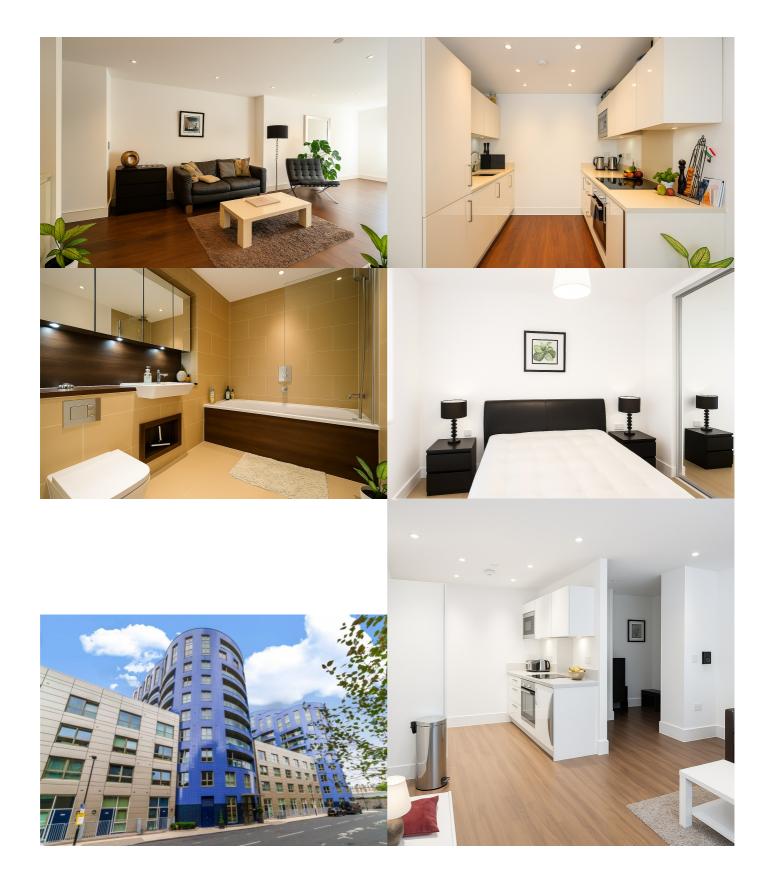

### **Propety Description**

An exceptionally large studio to rent in Queensland Road, a modern development located adjacent to the Emirates stadium by Holloway Road and Drayton Park offering superb access to Central London, Kings Cross station is only 2 stops away.

Property benefits from a separated bedroom space, a large storage room, contemporary bath suite, and a large living space with adequate space for home office.

Resident will enjoy access to concierge and private gym.