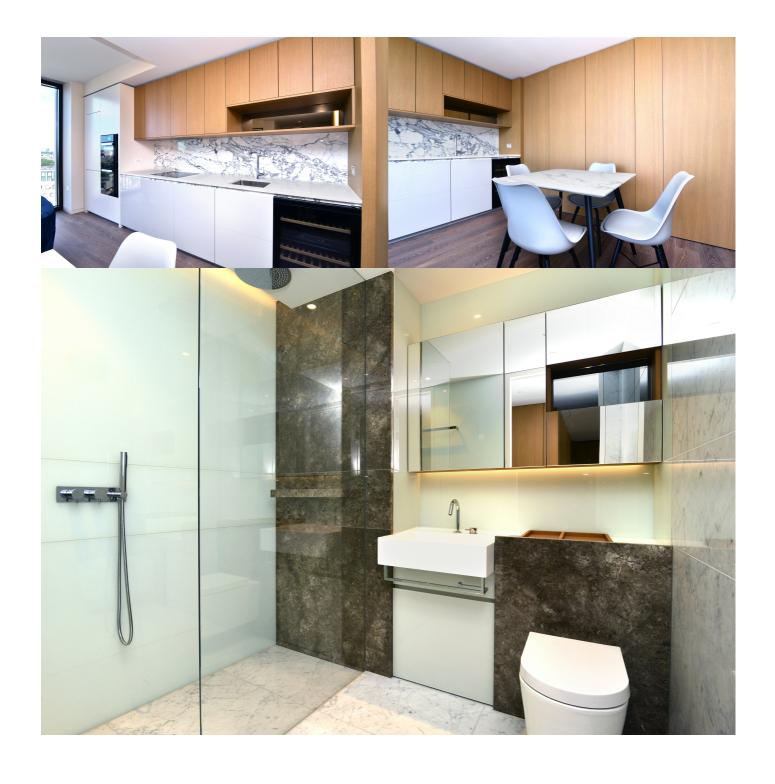

# **Propety Description**

An exceptional, modern one bedroom apartment within this striking, 29 floor tower, within the superb South Bank Place development. This luxurious and spacious light filled property is on the 16th floor and offers magnificent views of the Thames and various London landmarks. The interior is beautifully fitted with oak flooring throughout, floor to ceiling windows with Juliet balconies, a fully integrated kitchen with Mielle appliances, sumptuous bathroom suite and bedroom with masses of built in wardrobe space. There is also a residents luxury spa, gym and infinity pool . You are perfectly located for all London has to offer and you have Waterloo Station moments away.