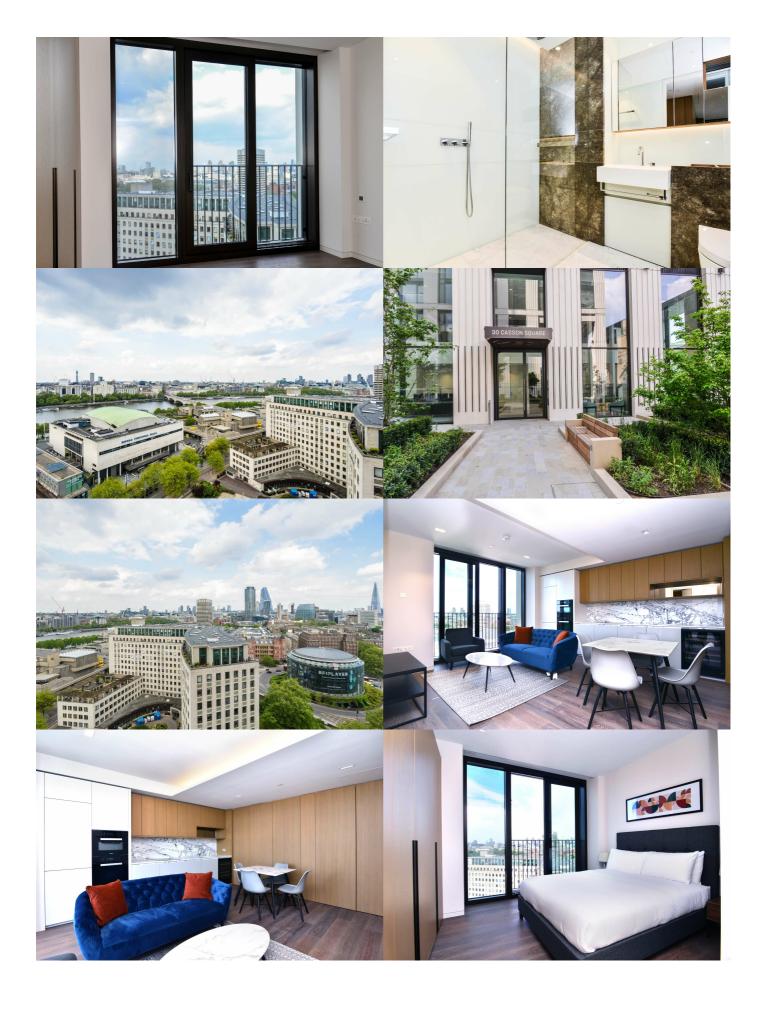

#### 30 CASSON SQUARE, WATERLOO, LONDON

£866.00

- 16th floor one bedroom apartment
- Superb views of the Thames
- Luxurious interior
- Residents spa, gym and infinity pool
- Wonderful central location
- 24 hour concierge

# **Propety Description**

An exceptional, modern one bedroom apartment within this striking, 29 floor tower, within the superb South Bank Place development. This luxurious and spacious light filled property is on the 16th floor and offers magnificent views of the Thames and various London landmarks. The interior is beautifully fitted with oak flooring throughout, floor to ceiling windows with Juliet balconies, a fully integrated kitchen with Mielle appliances, sumptuous bathroom suite and bedroom with masses of built in wardrobe space. There is also a residents luxury spa, gym and infinity pool . You are perfectly located for all London has to offer and you have Waterloo Station moments away.