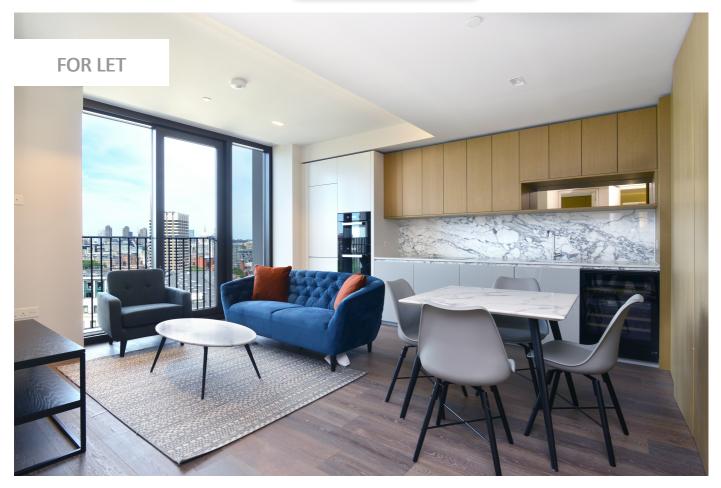

#### 30 CASSON SQUARE, WATERLOO, LONDON

£866.00

- 16th floor one bedroom apartment
- Superb views of the Thames
- Luxurious interior
- Residents spa, gym and infinity pool
- Wonderful central location
- 24 hour concierge

# **Propety Description**

An exceptional, modern one bedroom apartment within this striking, 29 floor tower, within the superb South Bank Place development. This luxurious and spacious light filled property is on the 16th floor and offers magnificent views of the Thames and various London landmarks. The interior is beautifully fitted with oak flooring throughout, floor to ceiling windows with Juliet balconies, a fully integrated kitchen with Mielle appliances, sumptuous bathroom suite and bedroom with masses of built in wardrobe space. There is also a residents luxury spa, gym and infinity pool . You are perfectly located for all London has to offer and you have Waterloo Station moments away.