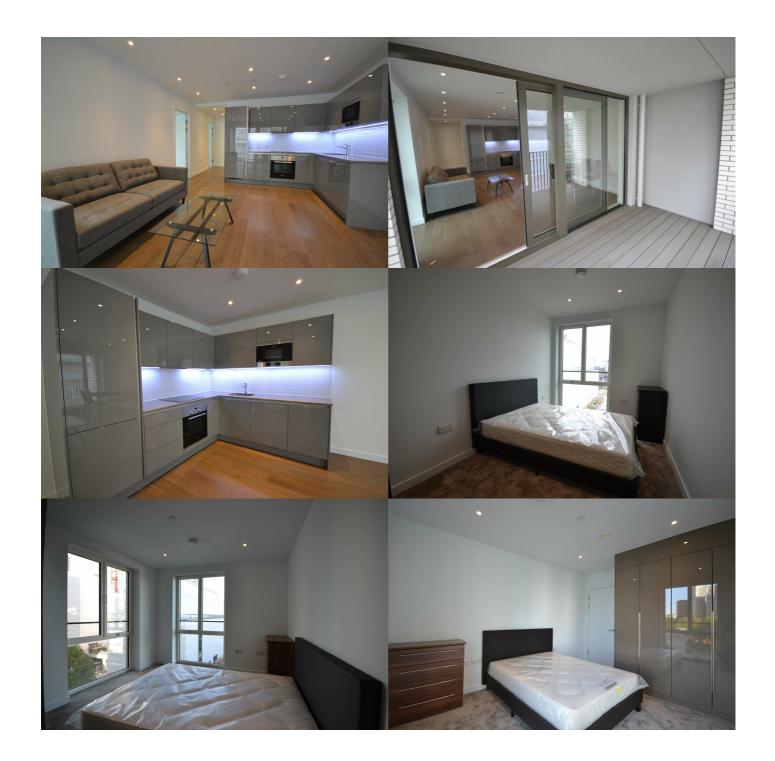

## **Propety Description**

A modern and sleek two bed room apartment to rent from the 1st of July in Elephant Park, Elephant and Castle.

This stunning 2-bedroom apartment on the 6th floor is fully furnished, with balcony and under floor heating through out. Benefitting from two double bed rooms, large open plan lounge and kitchen space with 24 hours concierge and gym and communal roof terrace and lounge.