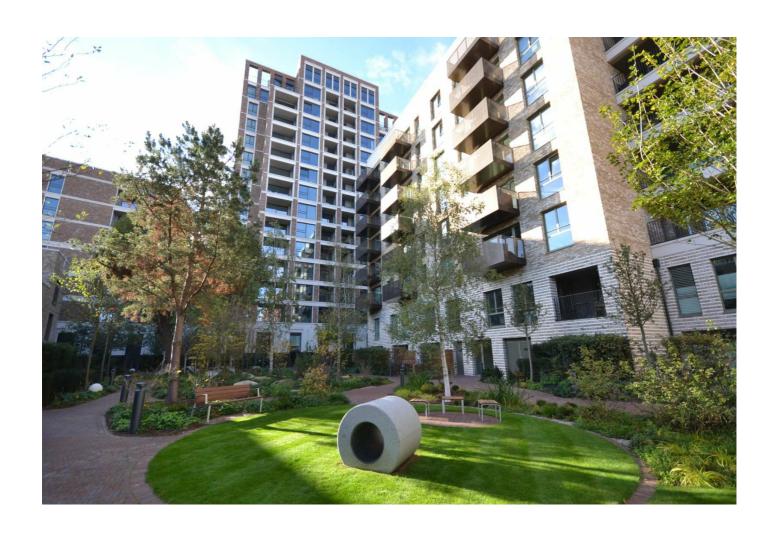

## **Propety Description**

A modern and sleek two bed room apartment to rent from the 1st of July in Elephant Park, Elephant and Castle.

This stunning 2-bedroom apartment on the 6th floor is fully furnished, with balcony and under floor heating through out. Benefitting from two double bed rooms, large open plan lounge and kitchen space with 24 hours concierge and gym and communal roof terrace and lounge.

Living in Baldwin point allows resident to have unrivalled access to the City of London via multiple rail, tube and bus links. Local amenities includes new trendy bars, cafes and restaurants. Luxury gym such as Gymbox is only moments walk away. Foodies will enjoy easy access to multiple large outdoor food market such as Borough Market and Mercato Metropolitano.