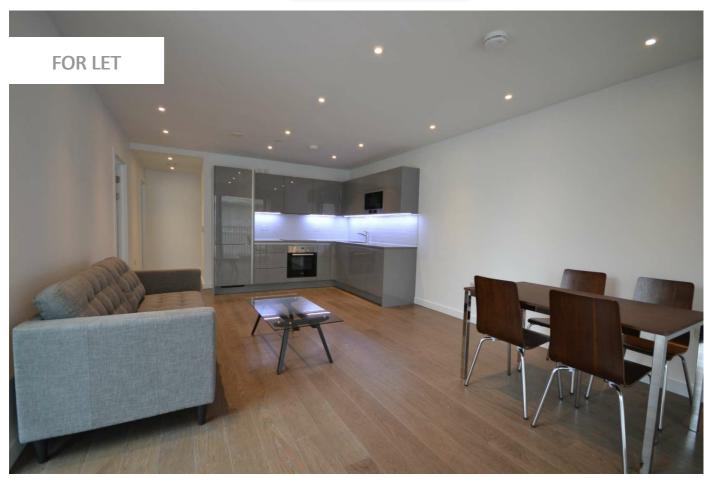

## **Propety Description**

A modern and sleek two bed room apartment to rent from the 1st of July in Elephant Park, Elephant and Castle.

This stunning 2-bedroom apartment on the 6th floor is fully furnished, with balcony and under floor heating through out. Benefitting from two double bed rooms, large open plan lounge and kitchen space with 24 hours concierge and gym and communal roof terrace and lounge.