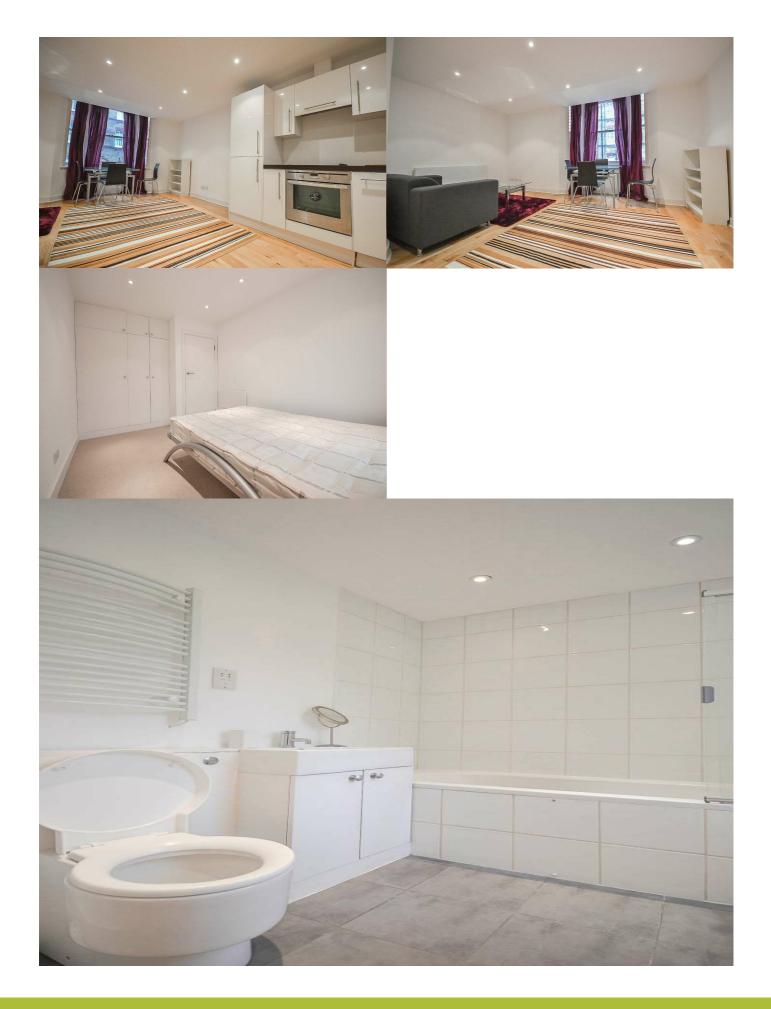

#### ELLIOTTS ROW, ELEPHANT AND CASTLE, LONDON

- One bedroom
- Modern flat within Victorian Conversion
- First floor
- Modern kitchen and bathroom
- 1 minute from Elephant and Castle tube station

### **Propety Description**

New to the market is this modern and spacious one bedroom apartment located on the first floor within a Victorian conversion just one minute walk from Elephant and Castle tube station. The property comprises open plan kitchen reception with wood floors, bay window and high gloss integrated kitchen with dishwasher and large fridge freezer, double bedroom with fitted wardrobes and a bright and modern bathroom with shower over bath. Located just one minute from Elephant and Castle tube station with excellent transport links into Central London and good local amenities.