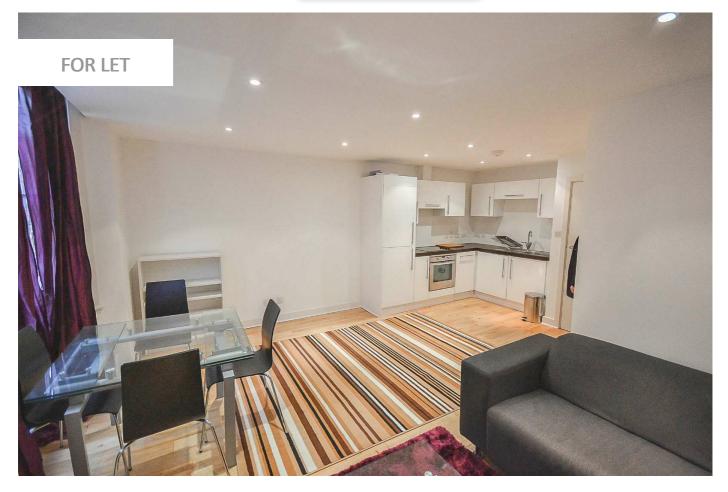

#### ELLIOTTS ROW, ELEPHANT AND CASTLE, LONDON

- One bedroom
- Modern flat within Victorian Conversion
- First floor
- Modern kitchen and bathroom
- 1 minute from Elephant and Castle tube station

### **Propety Description**

New to the market is this modern and spacious one bedroom apartment located on the first floor within a Victorian conversion just one minute walk from Elephant and Castle tube station. The property comprises open plan kitchen reception with wood floors, bay window and high gloss integrated kitchen with dishwasher and large fridge freezer, double bedroom with fitted wardrobes and a bright and modern bathroom with shower over bath. Located just one minute from Elephant and Castle tube station with excellent transport links into Central London and good local amenities.